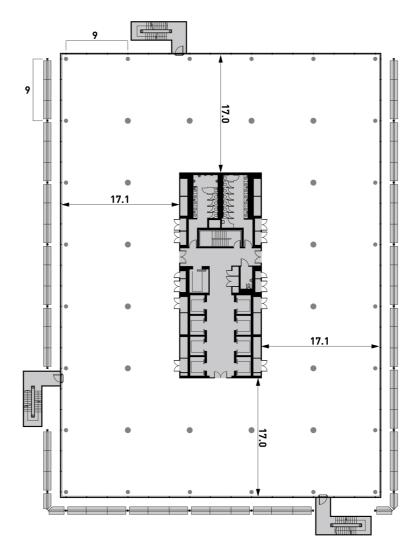

## Schedule of Areas

| FLOOR      | SQ FT   | SQ M   |
|------------|---------|--------|
|            |         |        |
| 11th Floor | 28,120  | 2,612  |
| 10th Floor | 28,120  | 2,612  |
| 9th Floor  | 28,095  | 2,610  |
| 8th Floor  | 28,095  | 2,610  |
| 7th Floor  | 28,095  | 2,610  |
| 6th Floor  | 28,060  | 2,607  |
| 5th Floor  | 28,060  | 2,607  |
| 4th Floor  | 28,060  | 2,607  |
| 3rd Floor  | 28,060  | 2,607  |
| 2nd Floor  | 28,040  | 2,605  |
| 1st Floor  | 25,375  | 2,357  |
| Grd Floor  | 24,370  | 2,264  |
| Total      | 333,720 | 31,003 |
| Storage    | 340     | 31     |
|            |         |        |